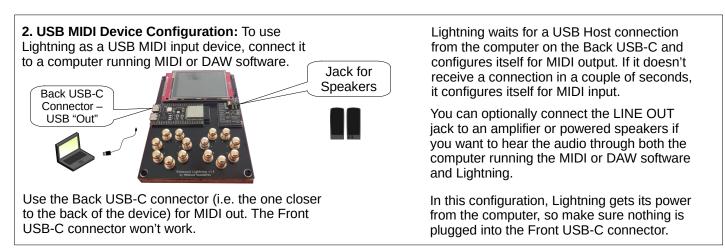

## (you can always try another one later)

You can connect the USB adapter to Lightning using **either** the Front USB-C connector or the Rear USB-C connector on the left side of the device. We recommend the Front USB-C because the Back USB-C is generally for USB data.