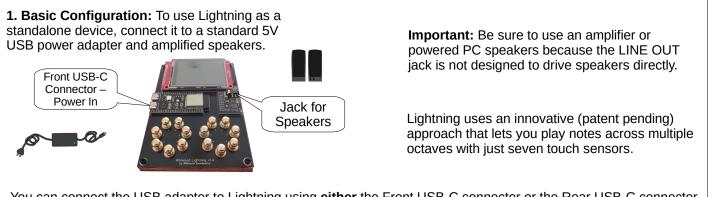

## (you can always try another one later)

You can connect the USB adapter to Lightning using **either** the Front USB-C connector or the Rear USB-C connector on the left side of the device. We recommend the Front USB-C because the Back USB-C is generally for USB data.