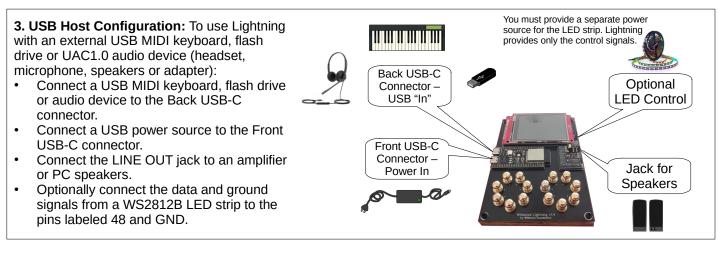

## (you can always try another one later)

You can connect the USB adapter to Lightning using **either** the Front USB-C connector or the Rear USB-C connector on the left side of the device. We recommend the Front USB-C because the Back USB-C is generally for USB data.